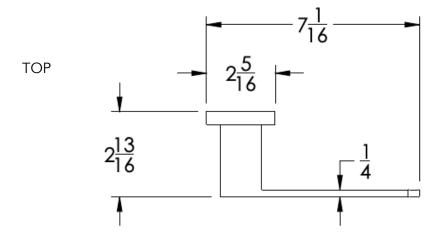

|  |
|                      | Brushed Brass (-BBRS)                                       | Polished Rose Gold (-PRGD)  | Antique Nickel (-ANKL)                                        |  |
|                      | Brushed Bronze (-BBRZ)                                      | Unlacquered Brass (-UBRS)   | Black Nickel (-NKBL)                                          |  |
|                      | Antique Brass (-ABRS)                                       | Polished Nickel (-PNKL)     |                                                               |  |
|                      |                                                             |                             |                                                               |  |



## Dimension in inches







NOTE: Dimensions subject to change without notice.