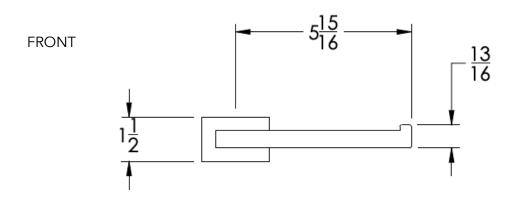

|  |
|                      | Brushed Brass (-BBRS)                                       | Polished Rose Gold (-PRGD)  | Antique Nickel (-ANKL)                                        |  |
|                      | Brushed Bronze (-BBRZ)                                      | Unlacquered Brass (-UBRS)   | Black Nickel (-NKBL)                                          |  |
|                      | Antique Brass (-ABRS)                                       | Polished Nickel (-PNKL)     |                                                               |  |
|                      |                                                             |                             |                                                               |  |



## Dimension in inches







NOTE: Dimensions subject to change without notice.