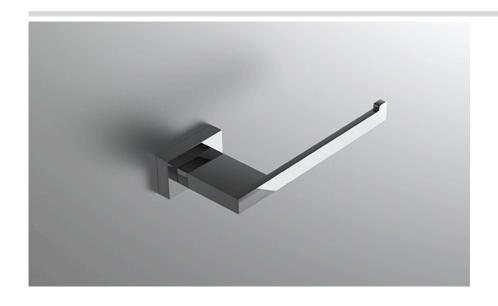

## **COLLECTION EMERGENCE**

TISSUE HOLDER

Madal

| Model                | Product                                                     |                             | Finishes Available                                            |  |
|----------------------|-------------------------------------------------------------|-----------------------------|---------------------------------------------------------------|--|
| EMG-TPHR<br>EMG-TPHL | Tissue Holder (Facing Right)<br>Tissue Holder (Facing Left) |                             | Multiple finishes available. Over 23 finishes to choose from. |  |
| finishes             | Polished (-P)                                               | Antique Copper (-ACOP)      | Polished Gold (-PGLD)                                         |  |
|                      | Brushed (-B)                                                | Polished Brass (-PBRS)      | Brushed Copper (-BCOP)                                        |  |
|                      | Brushed Gold (-BGLD)                                        | Matte White (-WHT)          | Brushed Rose Gold (-BRGD)                                     |  |
|                      | Matte Black (-BLK)                                          | Brushed Modern Bronze (-BMB | RZ) Brushed Black (-BRBLK)                                    |  |
|                      | Oil Rubbed Bronze (-ORB)                                    | Glossy White (-GWHT)        | Polished Black (-PBLK)                                        |  |
|                      | Brushed Brass (-BBRS)                                       | Polished Rose Gold (-PRGD)  | Antique Nickel (-ANKL)                                        |  |
|                      | Brushed Bronze (-BBRZ)                                      | Unlacquered Brass (-UBRS)   | Black Nickel (-NKBL)                                          |  |
|                      | Antique Brass (-ABRS)                                       | Polished Nickel (-PNKL)     |                                                               |  |
|                      |                                                             |                             |                                                               |  |