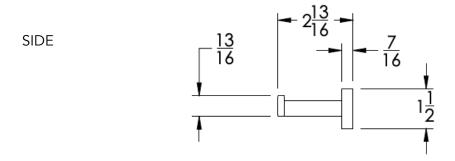

|  |
|                      | Brushed Brass (-BBRS)                                       | Polished Rose Gold (-PRGD)  | Antique Nickel (-ANKL)                                        |  |
|                      | Brushed Bronze (-BBRZ)                                      | Unlacquered Brass (-UBRS)   | Black Nickel (-NKBL)                                          |  |
|                      | Antique Brass (-ABRS)                                       | Polished Nickel (-PNKL)     |                                                               |  |
|                      |                                                             |                             |                                                               |  |



## Dimension in inches







NOTE: Dimensions subject to change without notice.